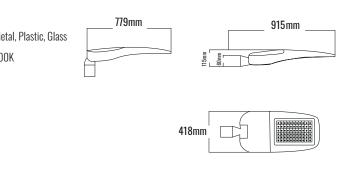

# **DIMENSION DRAW**

| Model:             | Orca             |
|--------------------|------------------|
| Format:            | Square           |
| Location:          | Exterior         |
| Wattage:           | 300W             |
| Materials:         | Aluminum, Metal, |
| Led Color:         | 4000K / 5000K    |
| Product Dimension: | 915mm            |
| IP Code:           | 66               |
| Fixation:          | Surface          |
| CRI:               | 80               |
| Lumen Output:      | 43,905LM         |
| Frequency:         | 50/60 Hz         |
| Beam Angle:        | T2               |
| Net weight:        | 14.05kgs         |